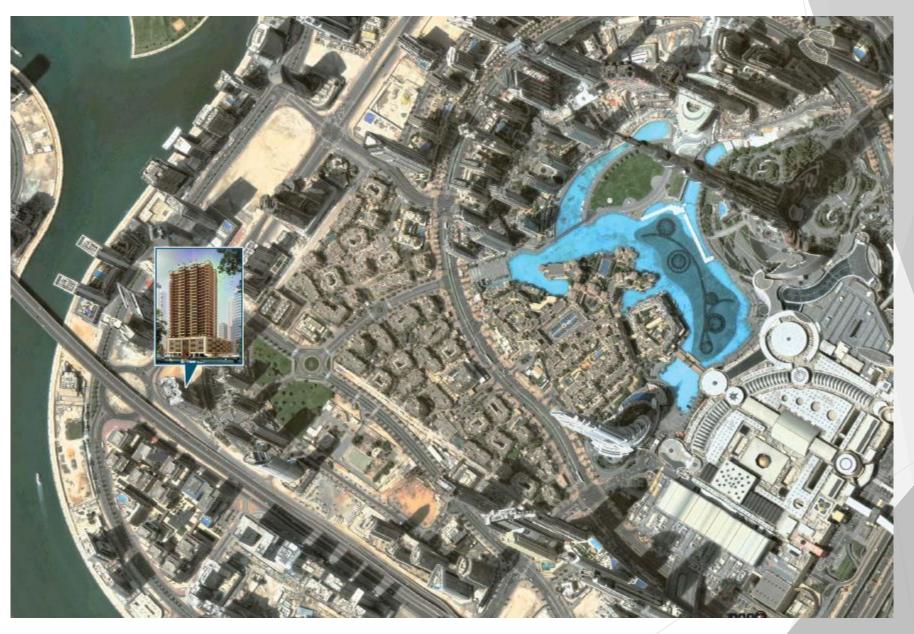

## LOCATION

Situated within the Burj Khalifa Community, Elite Downtown Residence is at the center of a range of shopping, leisure, and recreational outlets. It also provides effortless mobility, with the Burj Khalifa and Business Bay Metro stations within close reach and easy access to the major transport routes of Sheikh Zayed Road, Financial Centre Road, and Al Khail Road. In Elite Downtown Residence, you are only minutes away from everything Dubai has to offer.