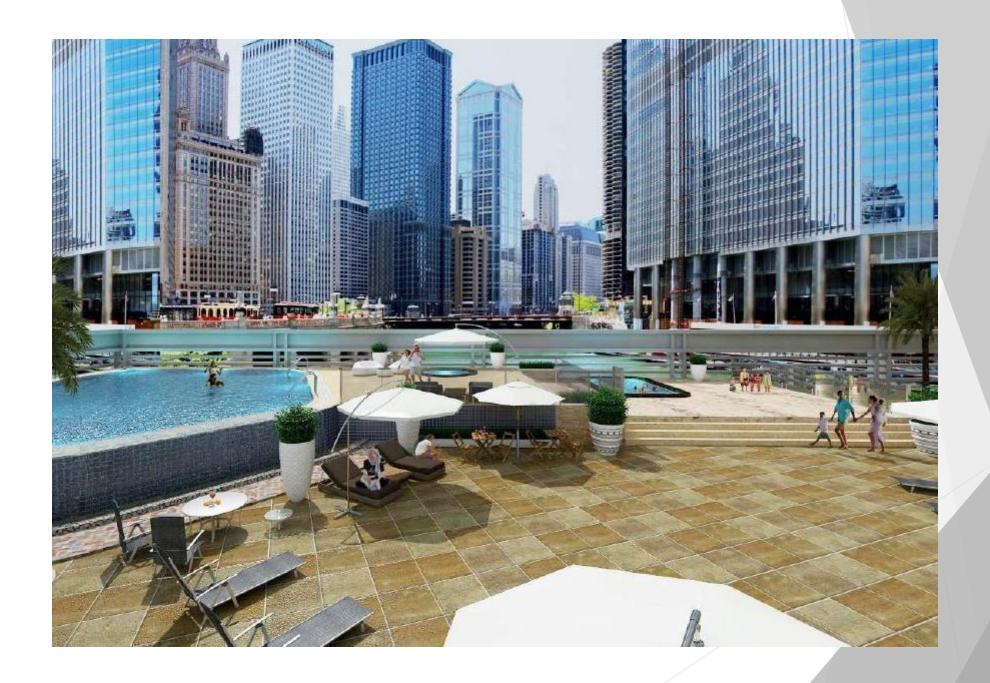

#### PROJECT FEATURES & AMENITIES:

- · A 30-storey tower with premium finishes & luxurious amenities
- Fully furnished Studio, 1, 2 & 3 Bedroom freehold apartments
- · Fully equipped kitchen with appliances included
- · Situated next to the South Ridge cluster of Towers
- Majestic views of The Dubai Fountain, the world's tallest performing fountain, and inspiring views of Burj Khalifa, the world's tallest building
- A five star premium infinite pool, gymnasium and numerous other facilities
- Few minutes away from the world's largest mall 'The Dubai Mall', and the 3.5 km boulevard
- · Escrow account compliance total security for your investment
- · Swimming pool & outdoor Jaccuzi
- · Kids' pool
- · Covered car parking
- · Health club
- Gymnasium
- · Steam and Sauna
- · Shops and Cafés on ground floor

## Designed for the future

Elite Downtown Residence is now a newly launched project in emerging district of Dubai, Downtown Dubai.

Elite Downtown Residence is designed with sumptuous and stylish furnished residence. Standing 30 storey's tall with over 400 stunning apartments and 5 levels of parking, Elite Downtown Residence emphasizes on larger living spaces to provide you with high-quality living. It flaunts gorgeous fully furnished Studio, 1, 2 and 3 freehold bedroom apartments with swimming pool, Gym and Children's Play Area at the podium level.