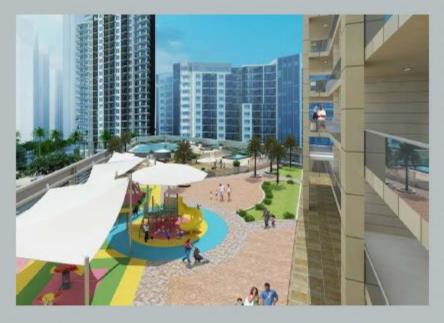

#### PROJECT FEATURES & AMENITIES:

- · A 30-storey tower with premium finishes & luxurious amenities
- Fully furnished Studio, 1, 2 & 3 Bedroom freehold apartments
- · Fully equipped kitchen with appliances included
- · Situated next to the South Ridge cluster of Towers
- Majestic views of The Dubai Fountain, the world's tallest performing fountain, and inspiring views of Burj Khalifa, the world's tallest building
- A five star premium infinite pool, gymnasium and numerous other facilities
- Few minutes away from the world's largest mall 'The Dubai Mall', and the 3.5 km boulevard
- · Escrow account compliance total security for your investment
- · Swimming pool & outdoor Jaccuzi
- · Kids' pool
- · Covered car parking
- · Health club
- Gymnasium
- · Steam and Sauna
- · Shops and Cafés on ground floor

## Designed for the future

Elite Downtown Residence is now a newly launched project in emerging district of Dubai, Downtown Dubai.

Elite Downtown Residence is designed with sumptuous and stylish furnished residence. Standing 30 storey's tall with over 400 stunning apartments and 5 levels of parking, Elite Downtown Residence emphasizes on larger living spaces to provide you with high-quality living. It flaunts gorgeous fully furnished Studio, 1, 2 and 3 freehold bedroom apartments with swimming pool, Gym and Children's Play Area at the podium level.