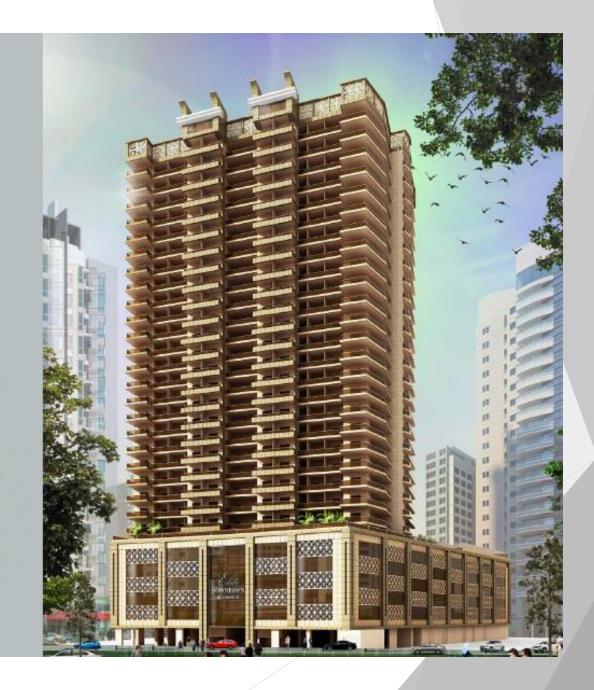

# Elite Downtown Residence

Fully Furnished, Residential apartments
Excellent finish, Excellent Size, Elegant finish with
Huge Balconies and Great Kitchen Layouts
Amenities such as massive pools, lounge area by the pool,
Gymnasium (Male/Female separated), Steam room,
Sauna, Prayer rooms,

#### PROJECT FEATURES & AMENITIES:

- · A 30-storey tower with premium finishes & luxurious amenities
- Fully furnished Studio, 1, 2 & 3 Bedroom freehold apartments
- · Fully equipped kitchen with appliances included
- · Situated next to the South Ridge cluster of Towers
- Majestic views of The Dubai Fountain, the world's tallest performing fountain, and inspiring views of Burj Khalifa, the world's tallest building
- A five star premium infinite pool, gymnasium and numerous other facilities
- Few minutes away from the world's largest mall 'The Dubai Mall', and the 3.5 km boulevard
- · Escrow account compliance total security for your investment
- · Swimming pool & outdoor Jaccuzi
- · Kids' pool
- · Covered car parking
- · Health club
- Gymnasium
- · Steam and Sauna
- · Shops and Cafés on ground floor

## Designed for the future

Elite Downtown Residence is now a newly launched project in emerging district of Dubai, Downtown Dubai.

Elite Downtown Residence is designed with sumptuous and stylish furnished residence. Standing 30 storey's tall with over 400 stunning apartments and 5 levels of parking, Elite Downtown Residence emphasizes on larger living spaces to provide you with high-quality living. It flaunts gorgeous fully furnished Studio, 1, 2 and 3 freehold bedroom apartments with swimming pool, Gym and Children's Play Area at the podium level.