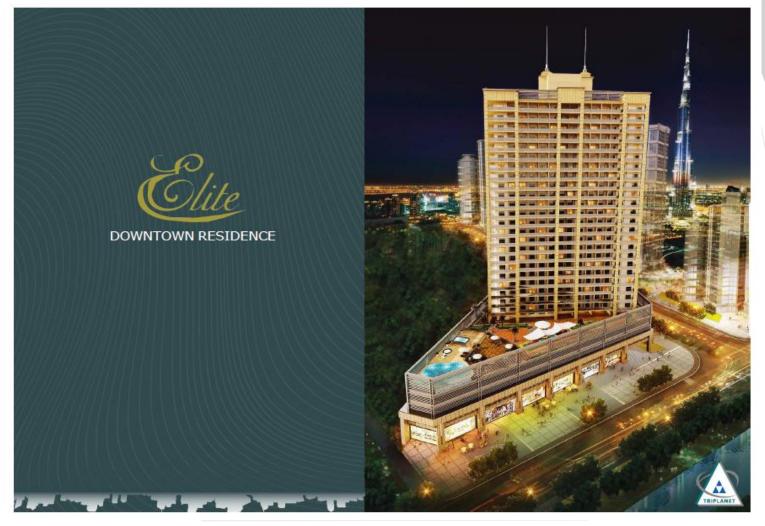

# Elite Downtown Residence

Fully Furnished, Residential apartments
Excellent finish, Excellent Size, Elegant finish with
Huge Balconies and Great Kitchen Layouts
Amenities such as massive pools, lounge area by the pool,
Gymnasium (Male/Female separated), Steam room,
Sauna, Prayer rooms,

## Designed for the future

Elite Downtown Residence is now a newly launched project in emerging district of Dubai, Downtown Dubai.

Elite Downtown Residence is designed with sumptuous and stylish furnished residence. Standing 30 storey's tall with over 400 stunning apartments and 5 levels of parking, Elite Downtown Residence emphasizes on larger living spaces to provide you with high-quality living. It flaunts gorgeous fully furnished Studio, 1, 2 and 3 freehold bedroom apartments with swimming pool, Gym and Children's Play Area at the podium level.